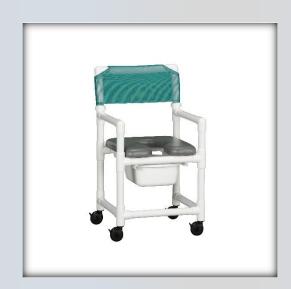

## **Value Line Shower Chair w/Open Front Soft Seat**

| Technical Data    |        |
|-------------------|--------|
| Height:           | 41     |
| Width:            | 20.5   |
| Depth:            | 23     |
| Weight:           | 21     |
| Seat Height:      | 24     |
| Clearance:        | 20     |
| Between the arms: | 17.25  |
| Weight Capacity:  | 300    |
| Ship Weight       | 25     |
| Shipping Method   | Parcel |

## **Features**

- 3" durable twin wheel casters, all locking
- Comfortable open front soft seat for easy bathing care
- Extra support mesh backrest, available in 5 colors
- Removeable commode bucket

| Replacement Parts                                     |  |
|-------------------------------------------------------|--|
| VL SC LPCSET 3 – Replacement Caster Set               |  |
| VL PAIL—Replacement Commode Pail                      |  |
| VL RAIL SET – Replacement Commode Rail Set            |  |
| VL SC BKRST – Replacement Backrest                    |  |
| OF SOFT SEAT B or G – Replacement Seat (Blue or Gray) |  |