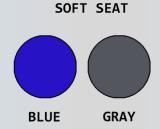

| Ordering Options                 |  |
|----------------------------------|--|
| VL OF20 P B                      |  |
| VL OF20 P G                      |  |
| Specify backrest color selection |  |

## **Features**

- 3" durable twin wheel casters, all locking
- Comfortable open front soft seat for easy bathing care
- Extra support mesh backrest, available in 5 colors
- Removeable commode bucket

| Replacement Parts                                     |  |
|-------------------------------------------------------|--|
| VL SC LPCSET 3 – Replacement Caster Set               |  |
| VL PAIL—Replacement Commode Pail                      |  |
| VL RAIL SET – Replacement Commode Rail Set            |  |
| VL SC BKRST – Replacement Backrest                    |  |
| OF SOFT SEAT B or G – Replacement Seat (Blue or Gray) |  |